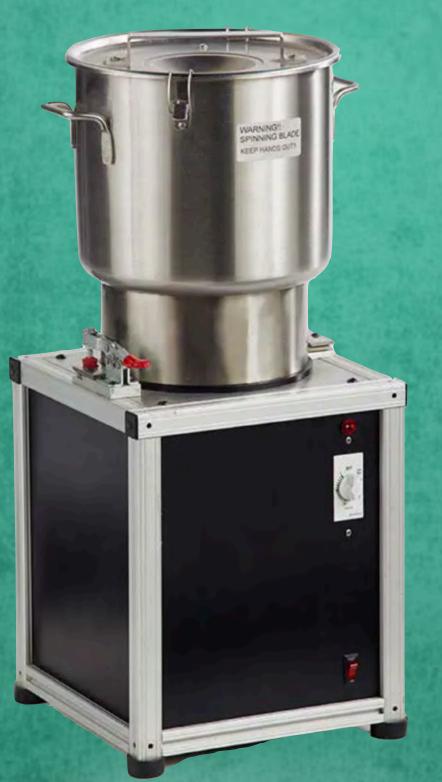

# CREMATION PROCESS

- The body is placed into a cremation container
- Retort heated up to 1500-2000 degrees
- The body is placed in the retort and incinerated for 2.5-3.5 hours
- Left with bone fragments and ash

# CREMATION PROCESS

- Tray moved to the processing room
- Metal magnet for metal implants, screws, etc.
- Remains are placed into a cremulator to grind into fine powder or dust
- Placed into an urn

| Sarah (first burial)   | Gen. 23:19-20 |  |
|------------------------|---------------|--|
| Tomb of the Patriarchs | Genesis       |  |
| Rachel                 | Gen 35:19-20  |  |
| Joseph                 | Gen. 50:25    |  |
| Aaron                  | Deut. 10:6    |  |
| Moses                  | Deut. 34:5-8  |  |
| Joshua                 | Josh. 24:30   |  |
| Samuel                 | 1 Sam. 25:1   |  |
| David                  | 1 Kings 2:10  |  |
| John the Baptist       | Matt. 14:12   |  |
| Lazarus                | John 11:17    |  |
| Stephen                | Acts 8:2      |  |
| JESUS                  | John 19:38-42 |  |