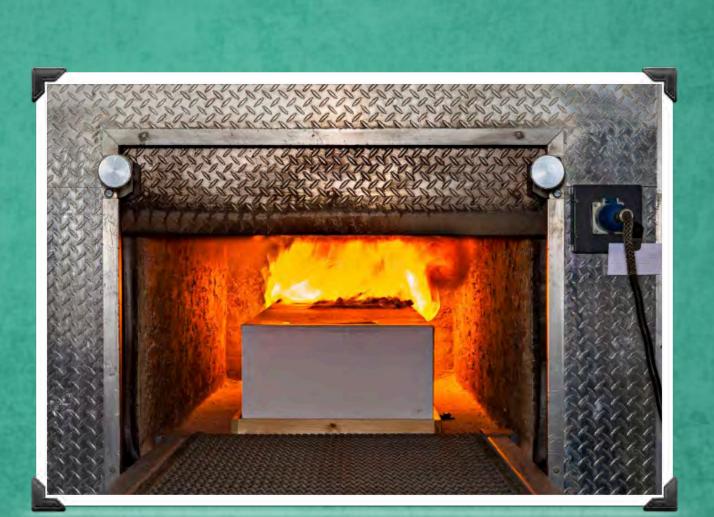

# CREMATION PROCESS

# CREMATION PROCESS

- The body is placed into a cremation container
- Retort heated up to 1500-2000 degrees
- The body is placed in the retort and incinerated for 2.5-3.5 hours
- Left with bone fragments and ash