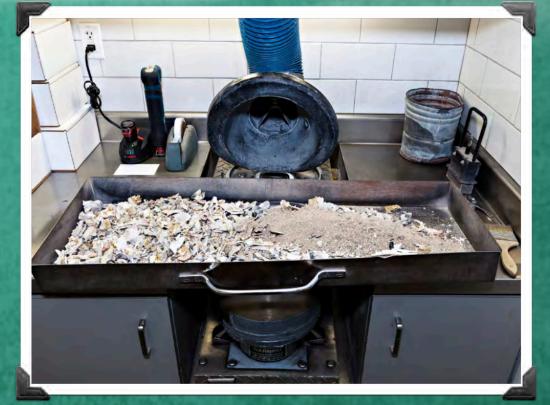

# CREMATION PROCESS

- Tray moved to the processing room
- Metal magnet for metal implants, screws, etc.
- Remains are placed into a cremulator to grind into fine powder or dust
- Placed into an urn

| Sarah (first burial)   | Gen. 23:19-20 |  |
|------------------------|---------------|--|
| Tomb of the Patriarchs | Genesis       |  |
| Rachel                 | Gen 35:19-20  |  |
| Joseph                 | Gen. 50:25    |  |
| Aaron                  | Deut. 10:6    |  |
| Moses                  | Deut. 34:5-8  |  |
| Joshua                 | Josh. 24:30   |  |
| Samuel                 | 1 Sam. 25:1   |  |
| David                  | 1 Kings 2:10  |  |
| John the Baptist       | Matt. 14:12   |  |
| Lazarus                | John 11:17    |  |
| Stephen                | Acts 8:2      |  |
| JESUS                  | John 19:38-42 |  |