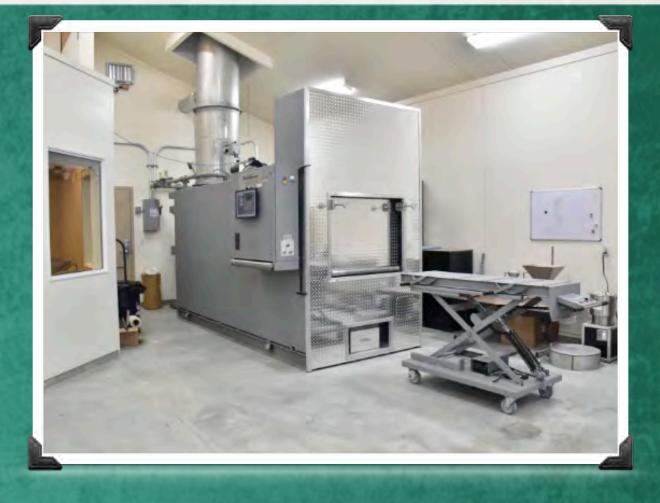

# CREMATION PROCESS

# CREMATION PROCESS

- The body is placed into a cremation container
- Retort heated up to 1500-2000 degrees
- The body is placed in the retort and incinerated for 2.5-3.5 hours
- Left with bone fragments and ash