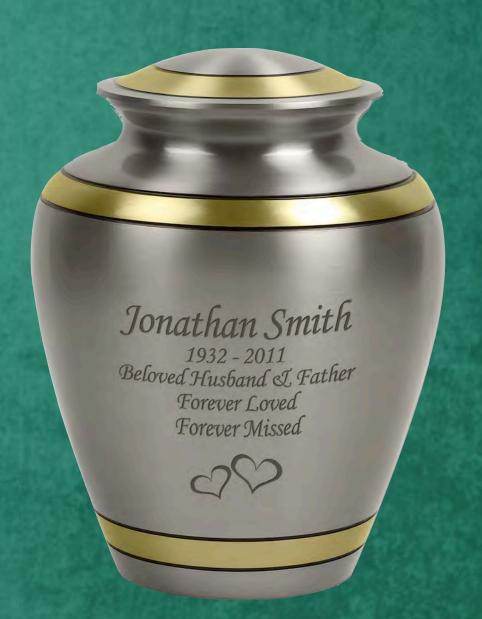

# CREMATION PROCESS

- Tray moved to the processing room
- Metal magnet for metal implants, screws, etc.
- Remains are placed into a cremulator to grind into fine powder or dust
- Placed into an urn

| Sarah (first burial)   | Gen. 23:19-20 |  |
|------------------------|---------------|--|
| Tomb of the Patriarchs | Genesis       |  |
| Rachel                 | Gen 35:19-20  |  |
| Joseph                 | Gen. 50:25    |  |
| Aaron                  | Deut. 10:6    |  |
| Moses                  | Deut. 34:5-8  |  |
| Joshua                 | Josh. 24:30   |  |
| Samuel                 | 1 Sam. 25:1   |  |
| David                  | 1 Kings 2:10  |  |
| John the Baptist       | Matt. 14:12   |  |
| Lazarus                | John 11:17    |  |
| Stephen                | Acts 8:2      |  |
| JESUS                  | John 19:38-42 |  |