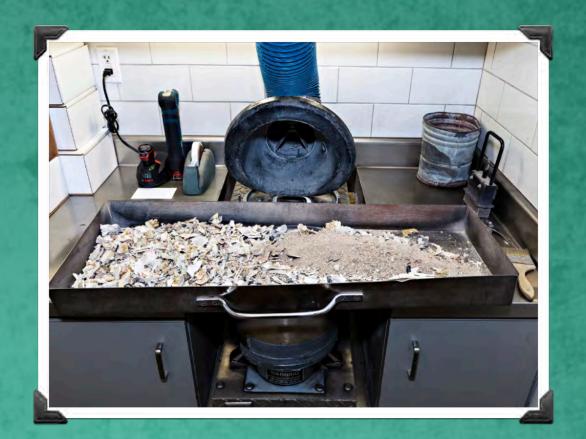

# CREMATION PROCESS

# CREMATION PROCESS

- The body is placed into a cremation container
- Retort heated up to 1500-2000 degrees
- The body is placed in the retort and incinerated for 2.5-3.5 hours
- Left with bone fragments and ash

# CREMATION PROCESS

- Tray moved to the processing room
- Metal magnet for metal implants, screws, etc.
- Remains are placed into a cremulator to grind into fine powder or dust
- Placed into an urn

| Sarah (first burial)   | Gen. 23:19-20 |  |
|------------------------|---------------|--|
| Tomb of the Patriarchs | Genesis       |  |
| Rachel                 | Gen 35:19-20  |  |
| Joseph                 | Gen. 50:25    |  |
| Aaron                  | Deut. 10:6    |  |
| Moses                  | Deut. 34:5-8  |  |
| Joshua                 | Josh. 24:30   |  |
| Samuel                 | 1 Sam. 25:1   |  |
| David                  | 1 Kings 2:10  |  |
| John the Baptist       | Matt. 14:12   |  |
| Lazarus                | John 11:17    |  |
| Stephen                | Acts 8:2      |  |
| JESUS                  | John 19:38-42 |  |