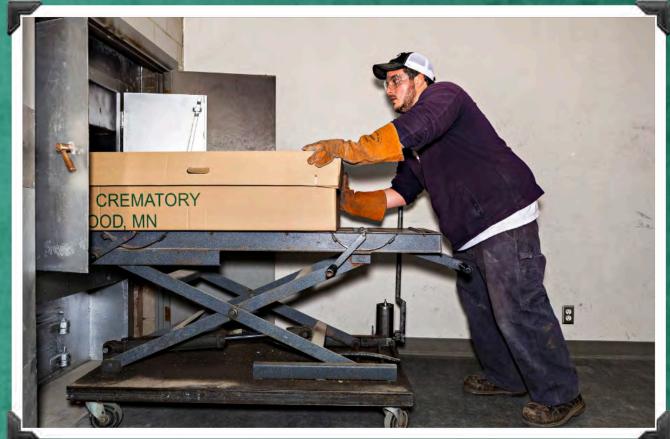

# CREMATION PROCESS

- The body is placed into a cremation container
- Retort heated up to 1500-2000 degrees
- The body is placed in the retort and incinerated for 2.5-3.5 hours
- Left with bone fragments and ash

# CREMATION PROCESS

- Tray moved to the processing room
- Metal magnet for metal implants, screws, etc.
- Remains are placed into a cremulator to grind into fine powder or dust
- Placed into an urn

| Sarah (first burial)   | Gen. 23:19-20 |  |
|------------------------|---------------|--|
| Tomb of the Patriarchs | Genesis       |  |
| Rachel                 | Gen 35:19-20  |  |
| Joseph                 | Gen. 50:25    |  |
| Aaron                  | Deut. 10:6    |  |
| Moses                  | Deut. 34:5-8  |  |
| Joshua                 | Josh. 24:30   |  |
| Samuel                 | 1 Sam. 25:1   |  |
| David                  | 1 Kings 2:10  |  |
| John the Baptist       | Matt. 14:12   |  |
| Lazarus                | John 11:17    |  |
| Stephen                | Acts 8:2      |  |
| JESUS                  | John 19:38-42 |  |