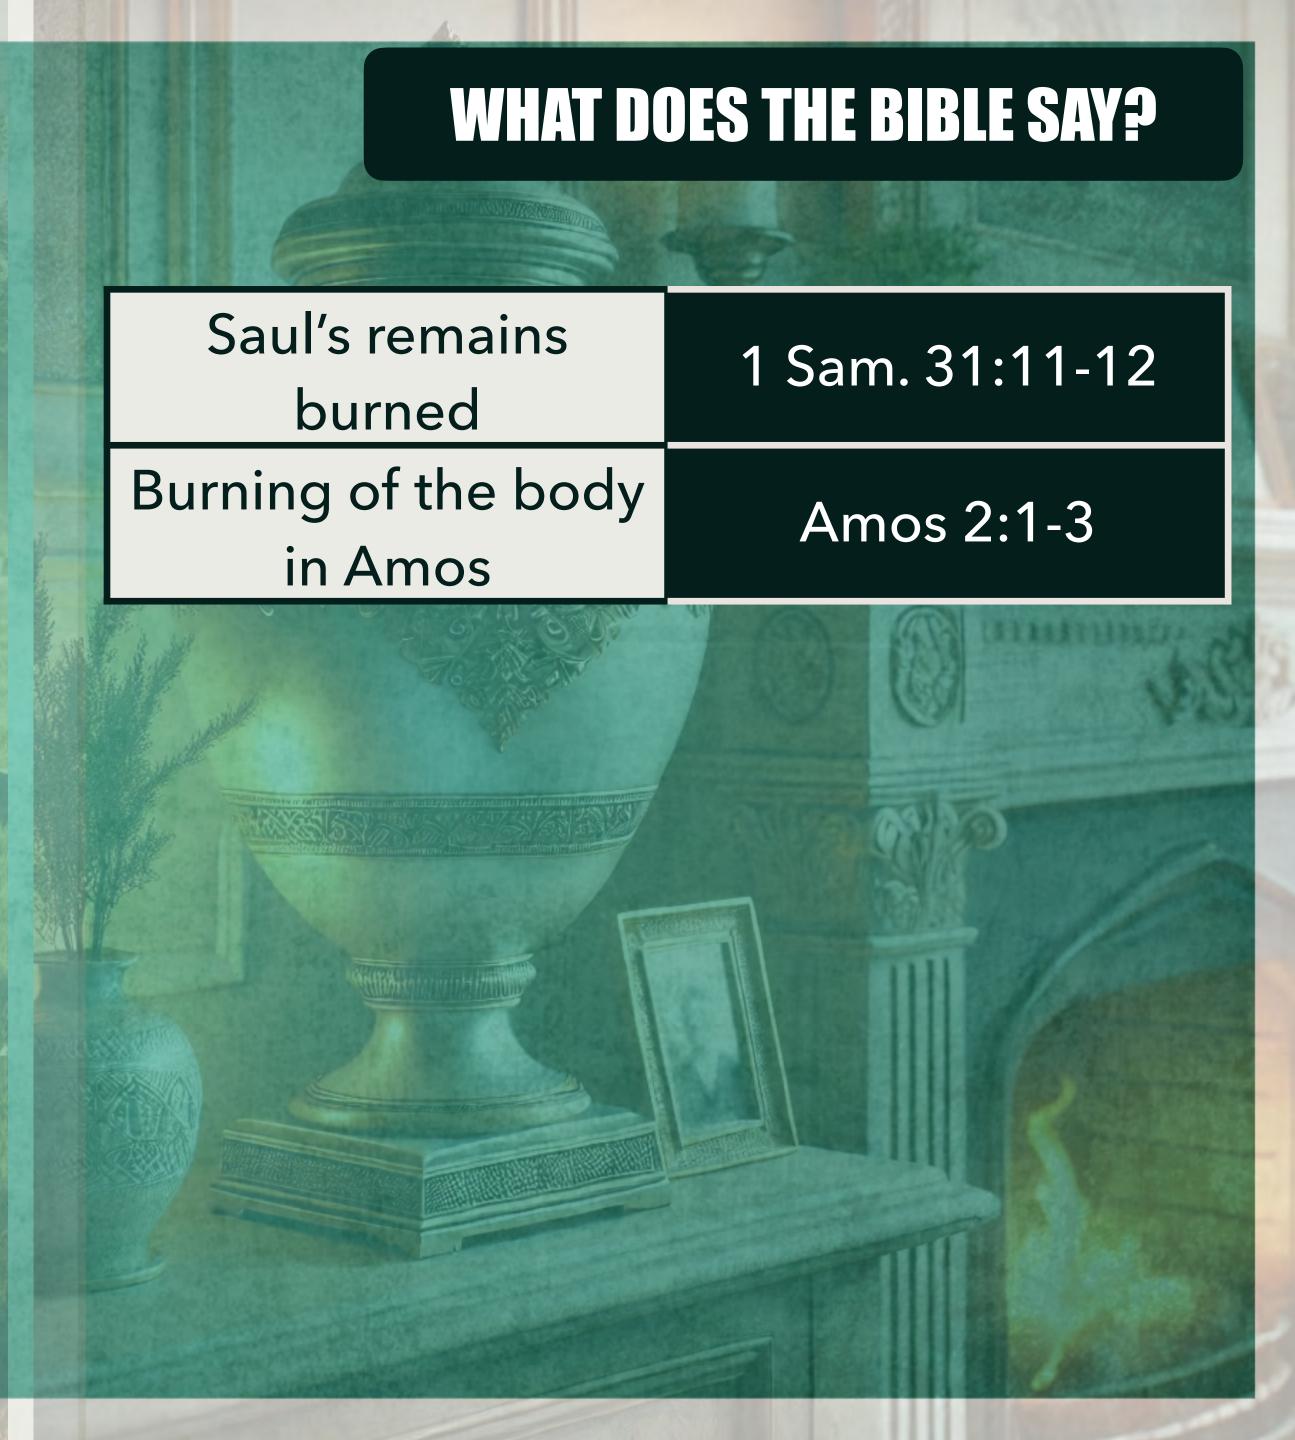

# A DEEPER STUDY BURIAL VS. CREMATION

People Make About

# CREMATION PROCESS

- Tray moved to the processing room
- Metal magnet for metal implants, screws, etc.
- Remains are placed into a cremulator to grind into fine powder or dust
- Placed into an urn

| Sarah (first burial)   | Gen. 23:19-20 |  |
|------------------------|---------------|--|
| Tomb of the Patriarchs | Genesis       |  |
| Rachel                 | Gen 35:19-20  |  |
| Joseph                 | Gen. 50:25    |  |
| Aaron                  | Deut. 10:6    |  |
| Moses                  | Deut. 34:5-8  |  |
| Joshua                 | Josh. 24:30   |  |
| Samuel                 | 1 Sam. 25:1   |  |
| David                  | 1 Kings 2:10  |  |
| John the Baptist       | Matt. 14:12   |  |
| Lazarus                | John 11:17    |  |
| Stephen                | Acts 8:2      |  |
| JESUS                  | John 19:38-42 |  |